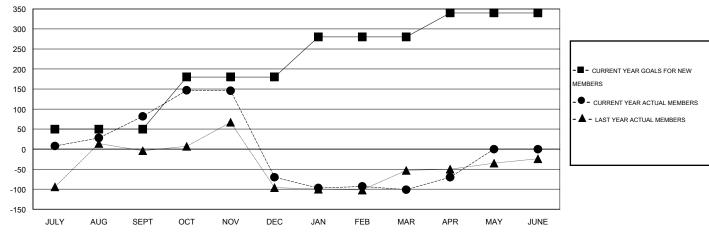

## GOALS AND ACTUAL MEMBERS CUMULATIVE

| DROPPED CLUBS: 9 |     | 59 CLUBS OF 93 ADDED 1 OR MORE<br>NEW MEMBERS | GENDER DISTRIE  MALE  FEMALE | 3UTION<br>2,311 (77.14%)<br>685 (22.86%) |     |
|------------------|-----|-----------------------------------------------|------------------------------|------------------------------------------|-----|
| DROPPED MEMBERS  |     |                                               |                              |                                          |     |
| DECEASED         | 8   | CLICK HERE FOR HEALTH                         | FAMILY UNIT MEMBERS          |                                          | 935 |
| CLUB CANCELLED   | 259 | ASSESSMENT DATA                               | PAMILY UNIT MEMBERS          |                                          | 439 |
| OTHER            | 255 |                                               | HEAD OF HOUSEHOLD            |                                          |     |
| TOTAL            | 522 |                                               | NON-HEAD OF HOUSEH           | 496                                      |     |

## LOCATION INDIA

GMT CA 6

|               |                  | Clubs               |                            |                             | Members               |                    |                            |                              |                             |  |
|---------------|------------------|---------------------|----------------------------|-----------------------------|-----------------------|--------------------|----------------------------|------------------------------|-----------------------------|--|
|               | RESU             | LTS FOR 2013-2014   |                            |                             | RESULTS FOR 2013-2014 |                    |                            |                              |                             |  |
| QUARTER       | NEW CLUB<br>GOAL | ACTUAL NEW<br>CLUBS | ACTUAL<br>DROPPED<br>CLUBS | ACTUAL NET<br>GAIN/<br>LOSS | QUARTER               | NEW MEMBER<br>GOAL | ACTUAL TOTAL MEMBERS ADDED | ACTUAL<br>DROPPED<br>MEMBERS | ACTUAL NET<br>GAIN/<br>LOSS |  |
| JULY/AUG/SEPT | 2                | 1                   | 0                          | 1                           | JULY/AUG/SEPT         | 50                 | 179                        | 97                           | 82                          |  |
| OCT/NOV/DEC   | 2                | 2                   | 7                          | -5                          | OCT/NOV/DEC           | 130                | 119                        | 271                          | -152                        |  |
| JAN/FEB/MAR   | 2                | 1                   | 1                          | 0                           | JAN/FEB/MAR           | 100                | 69                         | 100                          | -31                         |  |
| APR/MAY/JUNE  | 1                | 2                   | 1                          | 1                           | APR/MAY/JUNE          | 60                 | 85                         | 54                           | 31                          |  |