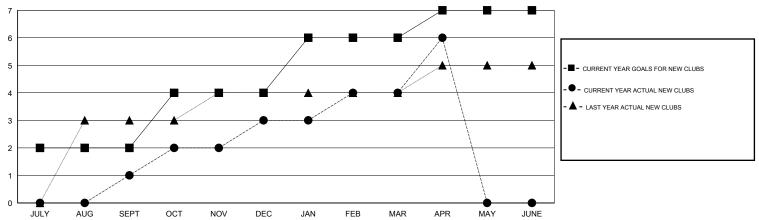

## GOALS AND ACTUAL NEW CLUBS CUMULATIVE

## LOCATION INDIA

GMT CA 6

|               |                  | Clubs               |                            |                             | Members               |                    |                            |                              |                             |  |
|---------------|------------------|---------------------|----------------------------|-----------------------------|-----------------------|--------------------|----------------------------|------------------------------|-----------------------------|--|
|               | RESU             | LTS FOR 2013-2014   |                            |                             | RESULTS FOR 2013-2014 |                    |                            |                              |                             |  |
| QUARTER       | NEW CLUB<br>GOAL | ACTUAL NEW<br>CLUBS | ACTUAL<br>DROPPED<br>CLUBS | ACTUAL NET<br>GAIN/<br>LOSS | QUARTER               | NEW MEMBER<br>GOAL | ACTUAL TOTAL MEMBERS ADDED | ACTUAL<br>DROPPED<br>MEMBERS | ACTUAL NET<br>GAIN/<br>LOSS |  |
| JULY/AUG/SEPT | 2                | 1                   | 0                          | 1                           | JULY/AUG/SEPT         | 50                 | 179                        | 97                           | 82                          |  |
| OCT/NOV/DEC   | 2                | 2                   | 7                          | -5                          | OCT/NOV/DEC           | 130                | 119                        | 271                          | -152                        |  |
| JAN/FEB/MAR   | 2                | 1                   | 1                          | 0                           | JAN/FEB/MAR           | 100                | 69                         | 100                          | -31                         |  |
| APR/MAY/JUNE  | 1                | 2                   | 1                          | 1                           | APR/MAY/JUNE          | 60                 | 85                         | 54                           | 31                          |  |